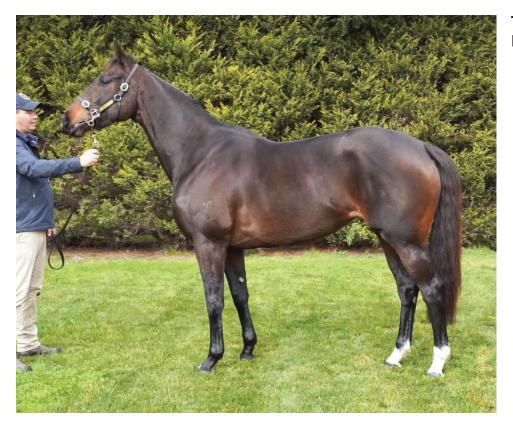

#### **OVERVIEW**

**BREEDING** I Am Invincible - Impressions by Octagonal

SUMMARY

Fleeting feeling is an extremely attractive, well balanced 3YO filly by Champion Sire I Am Invincible, standing approximately 16.  $\frac{1}{2}$  hh. Well stamped by her sire she clearly has the "Vinny Look" to her.

# **IMAGE GALLERY**

**Top & bottom left** / Fleeting Feeling