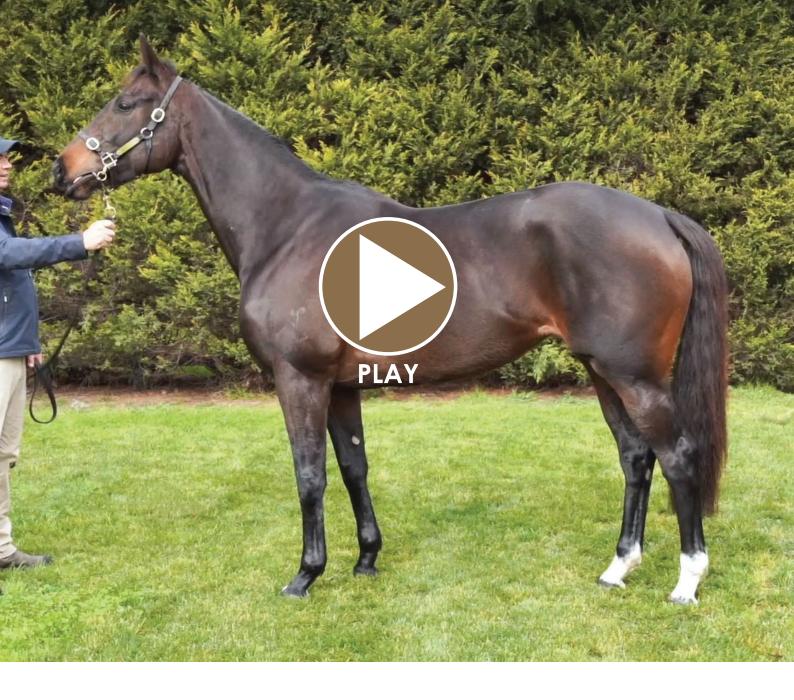

# FLEETING FEELING

(I Am Invincible - Impressions)

-RACEHORSE MARE-

#### **OVERVIEW**

**BREEDING** I Am Invincible - Impressions by Octagonal

SUMMARY

Fleeting feeling is an extremely attractive, well balanced 3YO filly by Champion Sire I Am Invincible, standing approximately 16.  $\frac{1}{2}$  hh. Well stamped by her sire she clearly has the "Vinny Look" to her.

Fleeting feeling was a speedy racehorse winning three times from 1000-1400m and placing another two times from only 15 starts. With three full sisters which have sold for up to \$525,000 around her, she has plenty of opportunity for future pedigree updates as she goes to stud.

# **IMAGE GALLERY**

**Top & bottom left** / Fleeting Feeling