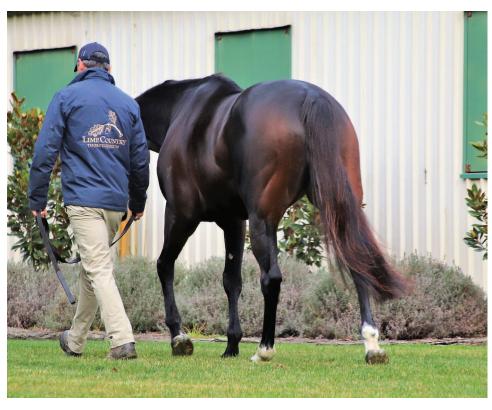

#### **OVERVIEW**

**BREEDING** I Am Invincible - Impressions by Octagonal

SUMMARY

Fleeting feeling is an extremely attractive, well balanced 3YO filly by Champion Sire I Am Invincible, standing approximately 16.  $\frac{1}{2}$  hh. Well stamped by her sire she clearly has the "Vinny Look" to her.

# **IMAGE GALLERY**

**Top & bottom left** / Fleeting Feeling