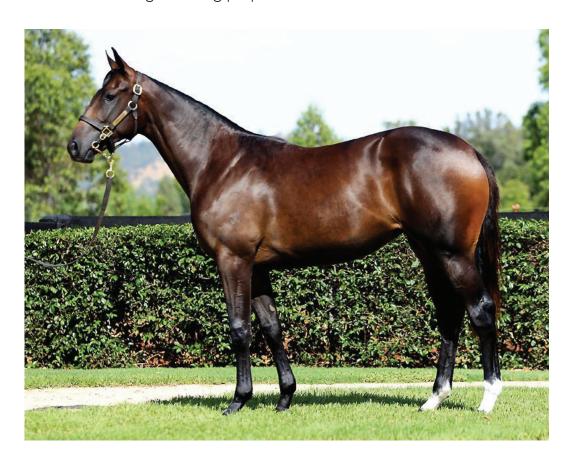

#### **OVERVIEW**

**BREEDING** I Am Invincible - Impressions by Octagonal

SUMMARY

Fleeting feeling is an extremely attractive, well balanced 3YO filly by Champion Sire I Am Invincible, standing approximately 16.  $\frac{1}{2}$  hh. Well stamped by her sire she clearly has the "Vinny Look" to her.

#### **BREEDING & SALE HISTORY**

2016 Fleeting Feeling was purchased from Yarraman Park Stud's draft by McEvoy Mitchell

Racing & R Connolly at the 2016 Inglis Australian Easter Yearling Sale for \$260,000 (see

picture below).

2020 Maiden breeding or racing proposition.

# **IMAGE GALLERY**

**Top & bottom left** / Fleeting Feeling