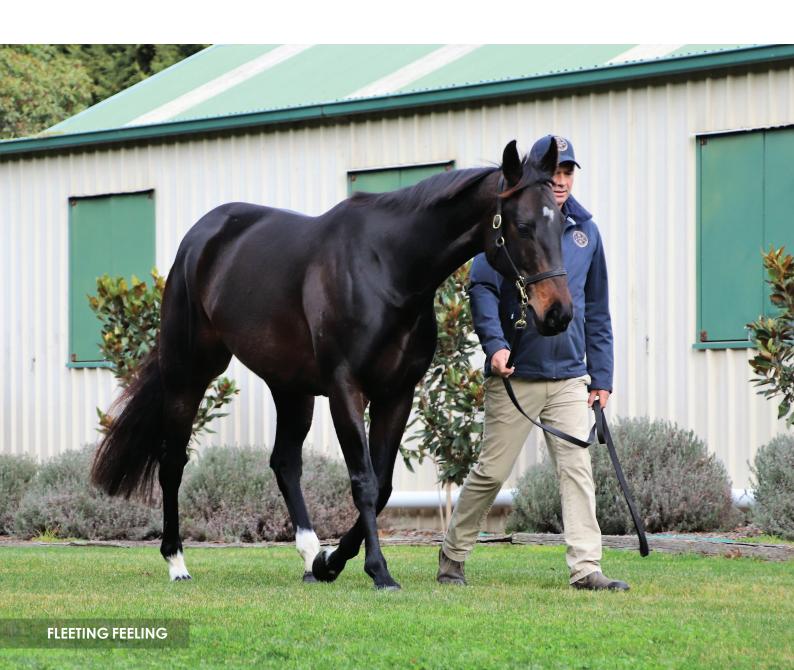

# FLEETING FEELING

(I Am Invincible - Impressions)

-RACEHORSE MARE-

#### **OVERVIEW**

**BREEDING** I Am Invincible - Impressions by Octagonal

SUMMARY

Fleeting feeling is an extremely attractive, well balanced 3YO filly by Champion Sire I Am Invincible, standing approximately 16.  $\frac{1}{2}$  hh. Well stamped by her sire she clearly has the "Vinny Look" to her.

Fleeting feeling was a speedy racehorse winning three times from 1000-1400m and placing another two times from only 15 starts. With three full sisters which have sold for up to \$525,000 around her, she has plenty of opportunity for future pedigree updates as she goes to stud.

# **IMAGE GALLERY**

**Top & bottom left** / Fleeting Feeling