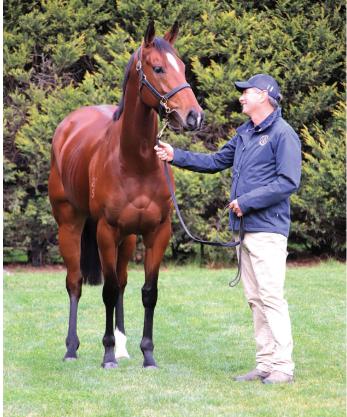

### **OVERVIEW**

**BREEDING** Redoute's Choice - Kaatoon by Kaapstad

**SUMMARY** Lovely scopey 3YO Redoute's Choice filly standing approximately 16.1hh. Cottenham has good bone and substance, moves very well, and has plenty quality.

### **IMAGE GALLERY**

Top & left / Cottenham