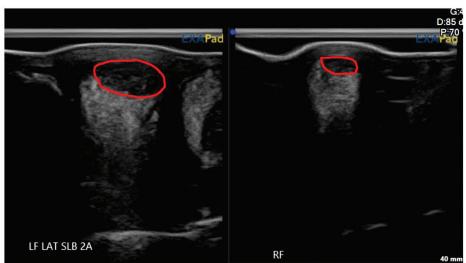

### RACING PROSPECT VET REPORT

Ultrasound images of the lateral portion of the suspensory ligament in the left forelimb (left image) and right forelimb (right image) at equivalent levels. Note the relative enlargement of this structure in the left forelimb compared to the right forelimb. The dark area in the left and right ligaments are indicative of marginal tears (red circles).