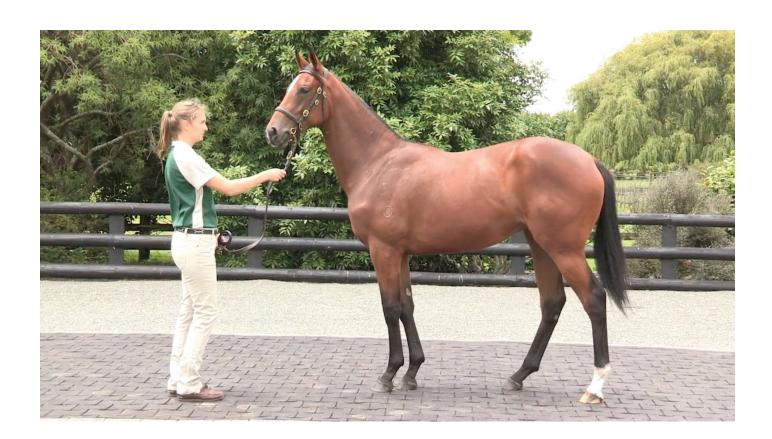

### **OVERVIEW**

**BREEDING** Redoute's Choice - Kaatoon by Kaapstad

**SUMMARY** Lovely scopey 3YO Redoute's Choice filly standing approximately 16.1hh. Cottenham has good bone and substance, moves very well, and has plenty quality.

### **IMAGE GALLERY**

Top & left / Cottenham