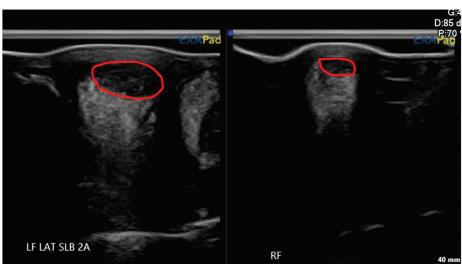

### RACING PROSPECT VET REPORT

Ultrasound images of the lateral portion of the suspensory ligament in the left forelimb (left image) and right forelimb (right image) at equivalent levels. Note the relative enlargement of this structure in the left forelimb compared to the right forelimb. The dark area in the left and right ligaments are indicative of marginal tears (red circles).