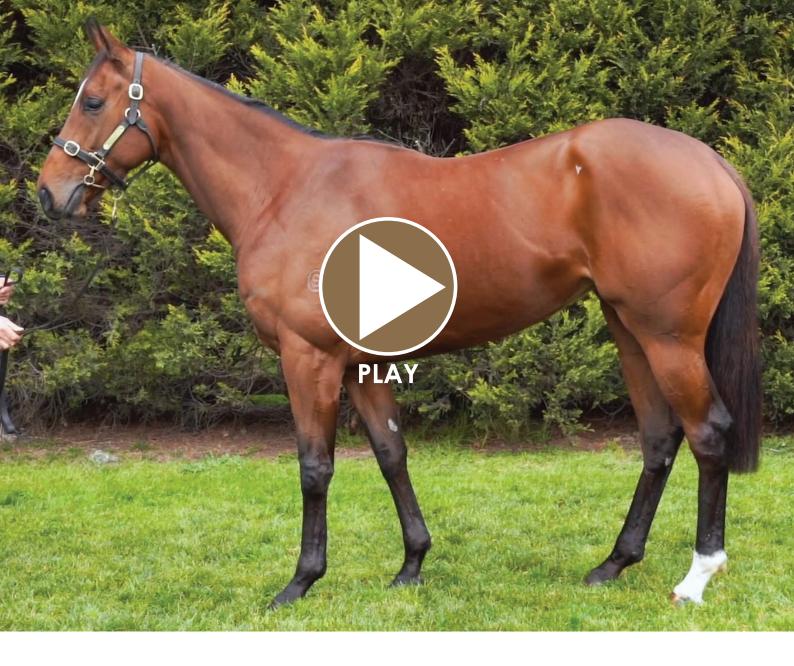

### **OVERVIEW**

**BREEDING** Redoute's Choice - Kaatoon by Kaapstad

**SUMMARY** Lovely scopey 3YO Redoute's Choice filly standing approximately 16.1hh. Cottenham has good bone and substance, moves very well, and has plenty quality.

### **IMAGE GALLERY**

Top & left / Cottenham