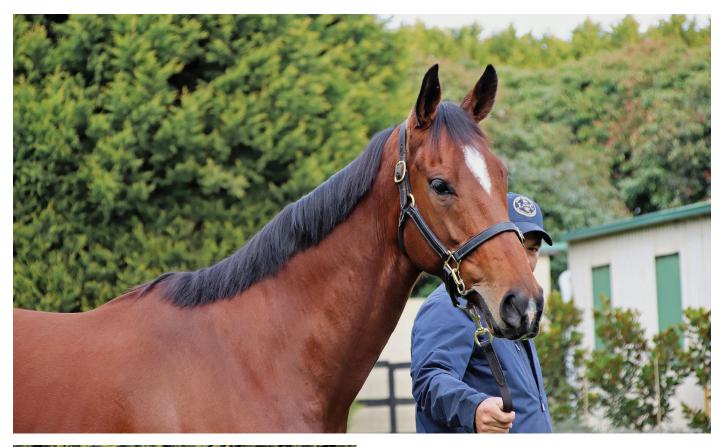

# COTTENHAM

(Redoute's Choice - Kaatoon)

-RACEHORSE MARE BEING OFFERED IN ABSENTIA -

### **OVERVIEW**

**BREEDING** Redoute's Choice - Kaatoon by Kaapstad

**SUMMARY** Lovely scopey 3YO Redoute's Choice filly standing approximately 16.1hh. Cottenham has good bone and substance, moves very well, and has plenty quality.

### **IMAGE GALLERY**

Top & left / Cottenham