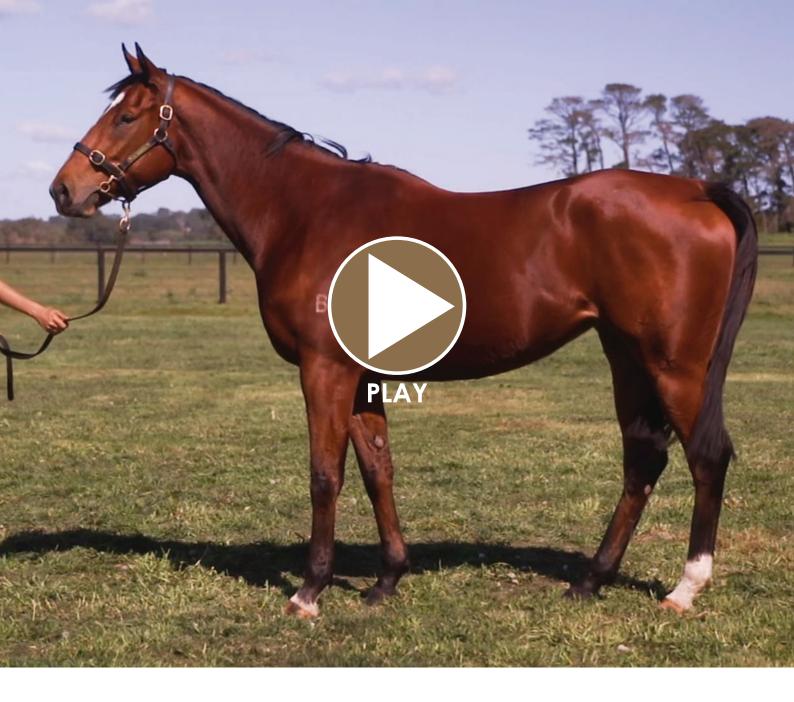

# CARRERA TO THE MAX

(Snitzel - My Amazing Dream)

- LOT 127 -

# **OVERVIEW**

**BREEDING** Snitzel - My Amazing Dream by Pins

**SUMMARY** Carrera To The Max is a beautifully bred 4YO maiden mare by Champion sire Snitzel. Being out of a Pins mare, out of a Saddlers Wells mare who in turn was out of a Diesis mare, her pedigree reveals one quality sire after another.

> She stands approximately 16hh with plenty of length and a great loose moving action to her.

> From only five career starts, Carrera To The Max won twice at the distances of 1000m and 1100m.

> We understand she is sound and could potentially still race on if that is a preference for her new owner.