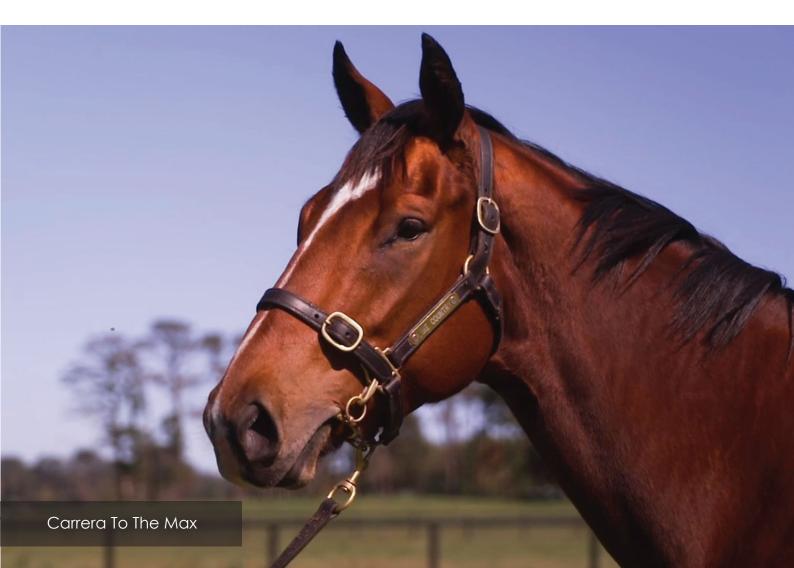

# CARRERA TO THE MAX

(Snitzel - My Amazing Dream)

- LOT 127 -

# **OVERVIEW**

**BREEDING** Snitzel - My Amazing Dream by Pins

**SUMMARY** Carrera To The Max is a beautifully bred 4YO maiden mare by Champion sire Snitzel. Being out of a Pins mare, out of a Saddlers Wells mare who in turn was out of a Diesis mare, her pedigree reveals one quality sire after another.

> She stands approximately 16hh with plenty of length and a great loose moving action to her.

> From only five career starts, Carrera To The Max won twice at the distances of 1000m and 1100m.

> We understand she is sound and could potentially still race on if that is a preference for her new owner.