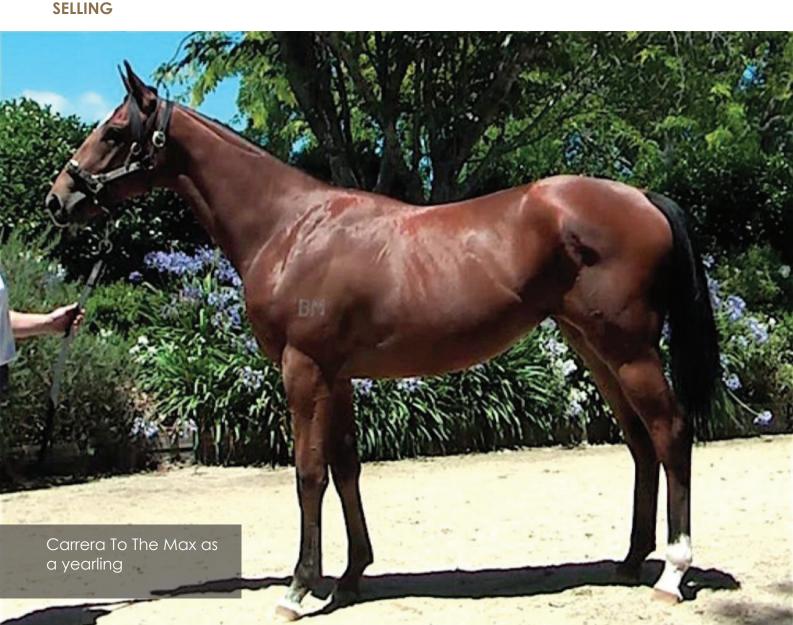

# CARRERA TO THE MAX

(Snitzel - My Amazing Dream)

- LOT 127 -

> She stands approximately 16hh with plenty of length and a great loose moving action to her.

> From only five career starts, Carrera To The Max won twice at the distances of 1000m and 1100m.

> We understand she is sound and could potentially still race on if that is a preference for her new owner.

> Carrera to the Max is a full sister to three-time winner at two Hypnotist and the pair have a 2YO sister who is still to race.

She arrived at Lime Country on the 26th of January 2020 to be prepared for sale.